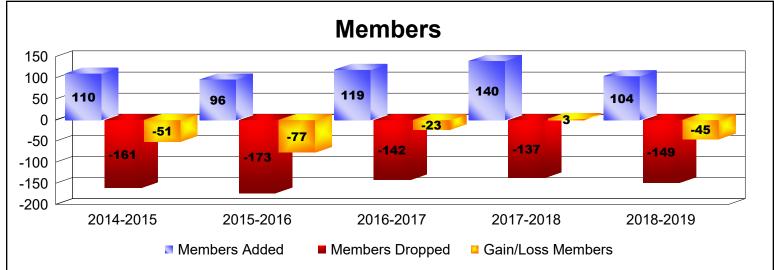

District 11 E1 As of June 2019 Cumulative

| Year      | New<br>Clubs | Dropped<br>Clubs | Gain/<br>Loss<br>Clubs | New<br>Members | Charter<br>Members | Reinstate<br>Members | Transfer<br>Members | Total<br>Member<br>Added | Total<br>Members<br>Dropped | Gain/<br>Loss<br>Members |
|-----------|--------------|------------------|------------------------|----------------|--------------------|----------------------|---------------------|--------------------------|-----------------------------|--------------------------|
| 2014-2015 | 0            | -1               | -1                     | 102            | 1                  | 4                    | 3                   | 110                      | -161                        | -51                      |
| 2015-2016 | 0            | -2               | -2                     | 86             | 3                  | 6                    | 1                   | 96                       | -173                        | -77                      |
| 2016-2017 | 0            | 0                | 0                      | 109            | 0                  | 6                    | 4                   | 119                      | -142                        | -23                      |
| 2017-2018 | 0            | 0                | 0                      | 125            | 0                  | 9                    | 6                   | 140                      | -137                        | 3                        |
| 2018-2019 | 0            | -1               | -1                     | 81             | 5                  | 3                    | 15                  | 104                      | -149                        | -45                      |
| Average   | 0            | -1               | -1                     | 101            | 2                  | 6                    | 6                   | 114                      | -152                        | -39                      |