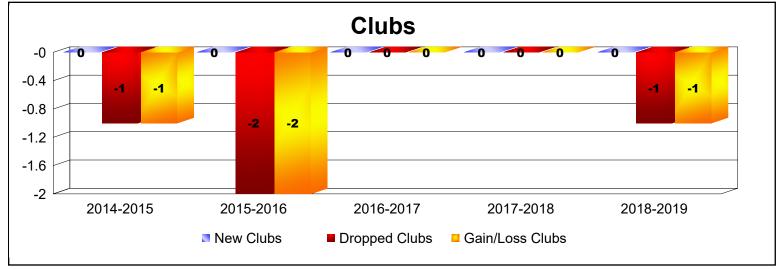

District 11 E1 As of June 2019 Cumulative

| Year      | New<br>Clubs | Dropped<br>Clubs | Gain/<br>Loss<br>Clubs | New<br>Members | Charter<br>Members | Reinstate<br>Members | Transfer<br>Members | Total<br>Member<br>Added | Total<br>Members<br>Dropped | Gain/<br>Loss<br>Members |
|-----------|--------------|------------------|------------------------|----------------|--------------------|----------------------|---------------------|--------------------------|-----------------------------|--------------------------|
| 2014-2015 | 0            | -1               | -1                     | 102            | 1                  | 4                    | 3                   | 110                      | -161                        | -51                      |
| 2015-2016 | 0            | -2               | -2                     | 86             | 3                  | 6                    | 1                   | 96                       | -173                        | -77                      |
| 2016-2017 | 0            | 0                | 0                      | 109            | 0                  | 6                    | 4                   | 119                      | -142                        | -23                      |
| 2017-2018 | 0            | 0                | 0                      | 125            | 0                  | 9                    | 6                   | 140                      | -137                        | 3                        |
| 2018-2019 | 0            | -1               | -1                     | 81             | 5                  | 3                    | 15                  | 104                      | -149                        | -45                      |
| Average   | 0            | -1               | -1                     | 101            | 2                  | 6                    | 6                   | 114                      | -152                        | -39                      |